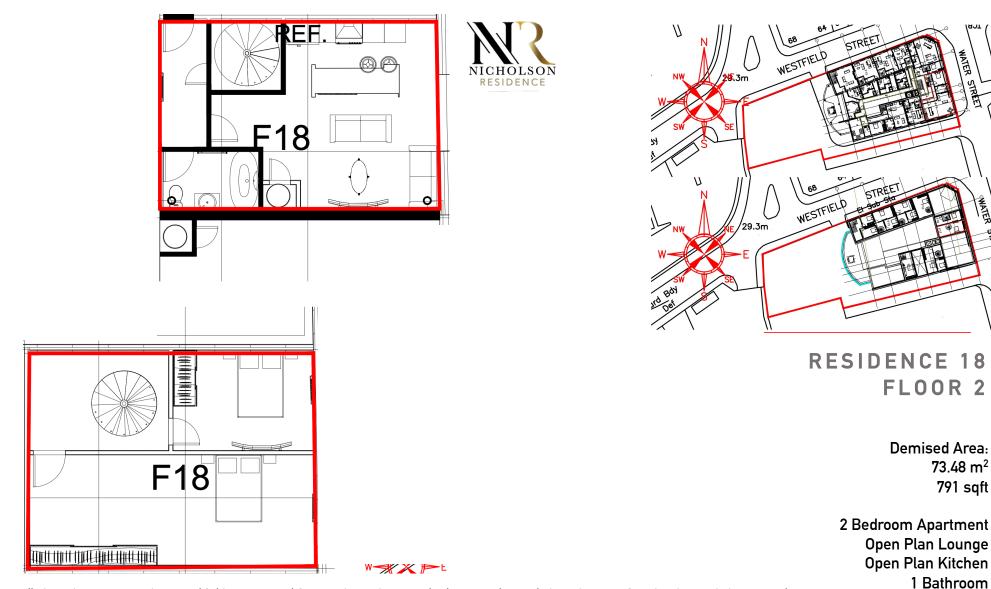

All Dimensions Are Approximate And Subject To Normal Construction Variances And Tolerances. Plans and Dimensions May Contain Minor Variations From Floor To Floor. The Square Footage On This Floor Plan Exceeds The Usable Square Footage. Developer: Nicholson (Beechams) Limited. Design: Nicholson Design & Build Limited Related Company: Nicholson (No.3) Limited Sales & Marketing: The Nicholson Agency Limited Property Address: Nicholson Residence, Beechams Building, Water Street St Helens WA10 1PP