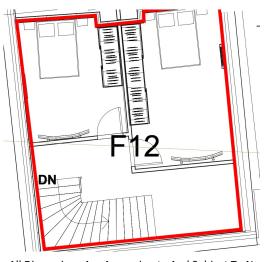

RESIDENCE 12 FLOOR 2

> Demised Area: 126.85 m<sup>2</sup> 1,365 sqft

2 Bedroom Apartment Open Plan Lounge Open Plan Kitchen 1 Bathroom

**N** NICHOLSON

All Dimensions Are Approximate And Subject To Normal Construction Variances And Tolerances. Plans and Dimensions May Contain Minor Variations From Floor To Floor. The Square Footage On This Floor Plan Exceeds The Usable Square Footage. Developer: Nicholson (Beechams) Limited. Design: Nicholson Design & Build Limited