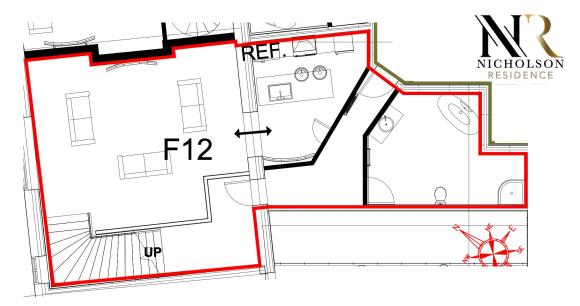

RESIDENCE 12 FLOOR 2

> Demised Area: 126.85 m<sup>2</sup> 1,365 sqft

2 Bedroom Apartment Open Plan Lounge Open Plan Kitchen 1 Bathroom

**N** NICHOLSON

All Dimensions Are Approximate And Subject To Normal Construction Variances And Tolerances. Plans and Dimensions May Contain Minor Variations From Floor To Floor. The Square Footage On This Floor Plan Exceeds The Usable Square Footage. Developer: Nicholson (Beechams) Limited. Design: Nicholson Design & Build Limited